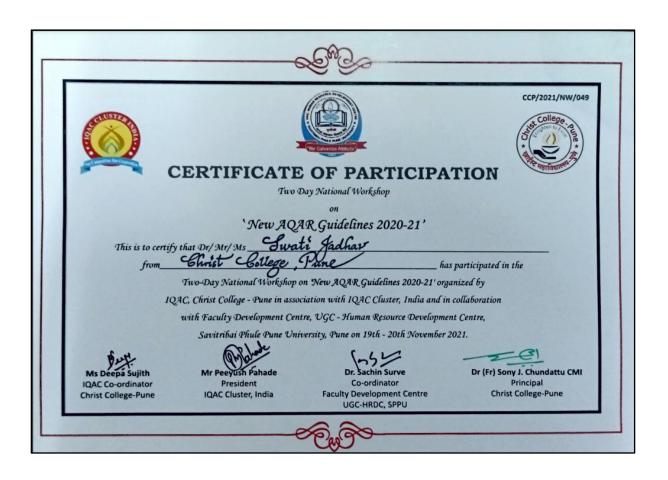

Priya Rapheal              | 7395079 | 500    |
| 30  | Mr Jagdish Salve               | 3825878 | 500    |
| 31  | Mrunalini Gadade               | 3894772 | 500    |
| 32  | Mrs. Maya Mathew               | 1818    | 500    |
| 33  | Mr. Francis Jose               | 2873862 | 500    |
| 34  | Mr. Sudhir Sawant              | 2734714 | 500    |
| 35  | Mrs. Seema Mane                | 2805148 | 500    |
| 36  | Mrs. Vitty Mary Sunil          | 7344587 | 500    |
| 37  | Mr. Sagar Sathe                | 2931430 | 500    |
| 38  | Mr. Nikhil Jagdish Salve       | 2655001 | 500    |
| 39  | Angline Peter                  | 7034560 | 500    |
|     | TOTAL                          |         | 19500  |

X

For Christ College, Pune (Other Fees)

Authorised Signatory

## **Sample Certificate**